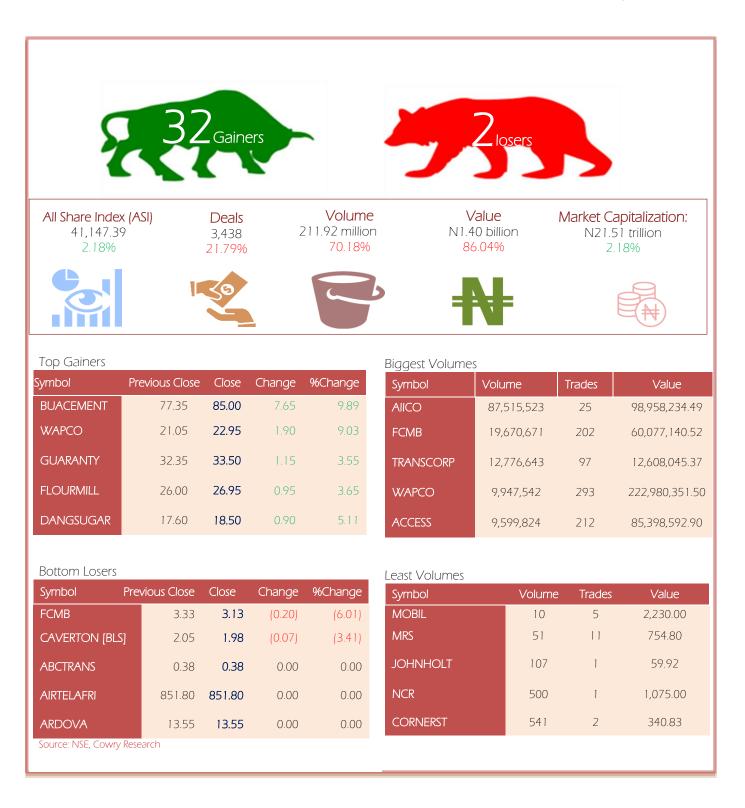

MPR: 11.50% Nov'20 Inflation Rate: 14.89% Q3 2020 Real GDP: -3.62%





| Symbol         | P. Close | High   | Low            | Close  | Change | %Change | Trades | Volume     | Value          |
|----------------|----------|--------|----------------|--------|--------|---------|--------|------------|----------------|
| ABCTRANS       | 0.38     | 0.38   | 0.38           | 0.38   | 0.00   | 0.00    | 6      | 37,828     | 15,201.30      |
| ACCESS         | 8.45     | 9.00   | 8.70           | 8.80   | 0.35   | 4.14    | 212    | 9,599,824  | 85,398,592.90  |
| AFRIPRUD       | 6.25     | 6.40   | 6.40           | 6.40   | 0.15   | 2.40    | 17     | 187,105    | 1,219,385.25   |
| AIICO          | 1.13     | 1.2    | 1.13           | 1.20   | 0.07   | 6.19    | 25     | 87,515,523 | 98,958,234.49  |
| AIRTELAFRI     | 851.80   | 851.80 | 851.80         | 85